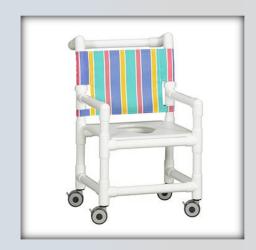

## Pediatric/Youth/Petites Shower Chair

| Technical Data    |         |
|-------------------|---------|
| Height:           | 32"     |
| Width:            | 20"     |
| Depth:            | 21"     |
| Weight:           | 22 lbs  |
| Seat Height:      | 14"     |
| Clearance:        | 11"     |
| Between the arms: | 16"     |
| Weight Capacity:  | 250 lbs |
| Ship Weight:      | 27 lbs  |
| Shipping Method:  | Parcel  |

## **Features:**

- 3" Never-Rust twin wheel casters, all locking
- Seat is removable for cleaning
- Extended push bar for easier maneuvering
- Available in Confetti Stripe (shown) and 9 additional Sunsure® mesh colors