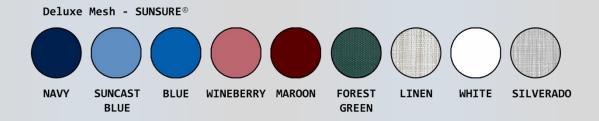

## **Features:**

- 3" Never-Rust twin wheel casters, all locking
- Seat is removable for cleaning
- Extended push bar for easier maneuvering
- Available in Confetti Stripe (shown) and 9 additional Sunsure® mesh colors